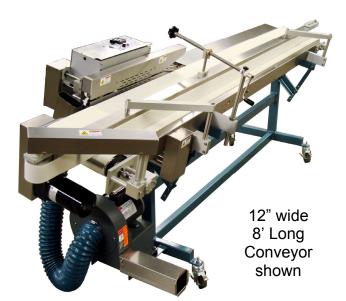

## HCBS-1/8TX HORIZONTAL CONVEYORIZED ROTARY BAND SEALING SYSTEM

- USDA approved smokeless and odorless Horizontal Conveyorized Rotary Band Sealing system with Bag Top Trimmer.
- Designed for a wide range of applications including: Medical, Food, Candy, Paper Goods, Textiles, Poultry, Bakery, Toys, Crafts, Garden, Pet Supplies, Decorative, Automotive, Mailroom, Electronics, Jewelry, Mailroom, Parts Kits and many more!
- Easy speed control adjustment with permanent magnet DC gearmotor along with full mechanical linkage allows for positive sealer to conveyor synchronization.
- Designed to seal materials: Polyethylene, Nylon, Polypropylene, Laminates, Foils, Tyvek/Polyester and Shrink Films.
- Sealing capacity allows variable speeds of up to 100 feet per minute with constant secure seals of 1/8", 1/4" or 3/8" wide with bag top trimmer. Actual sealing speed depends on structure and thickness of material being sealed.
- Products 3"-25" long, up to 3' wide and up to 6" in height. Wider conveyors for longer products.
- Conveyor belts up to 4' wide, up to 40' in length.
- Seals are achieved through the use of special heavy duty wear-resistant laminated Teflon bands.
- Digital Temperature Control with PID Autotune maintains consistent heat and assures quality hermetic seals.
- Hard Chrome plated sealing bars followed by Nickel plated cooling bars allow for maximum wear resistance.
- No compressed air required.

- Unit is designed with 5" long heating zone and 5" long cooling zone for greater flexibility in product sealing of difficult materials with temperatures up to 450 degrees Fahrenheit.
- Adjustable all-welded steel or optional Stainless Steel stand for tilting the Conveyorized Sealing System assuring uniform packages.
- Adjustable bag leveling device maintains top portion of bag on level plane – assures durable flat seal.
- Optional Product Jam Sensor prevents damage to product and sealing assembly.
- Optional 3", 6", 9" or 12" wide Compression Assembly available removes excess air from bagged product.
- Optional Close Trim Pull-in feature for products requiring a tight fit is available.
- Optional Single Line Embossing Code is available on most models.
- Electrical 110 VAC 10 amps/ 60 Cycle.